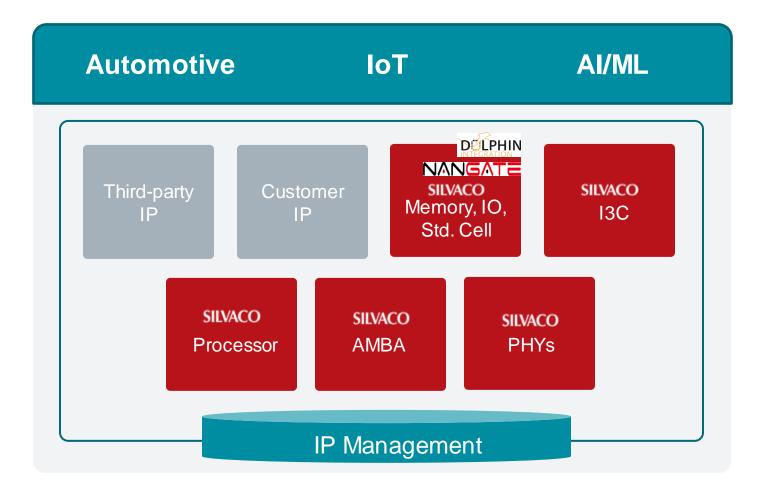

## Broad IP Portfolio and IP Management

- Licensor for NXP IP
- AMBA peripherals and bus fabric

- High-performance IOs
- Ultra-low power, high-density memory compilers
- IP Management Tool: Enterprise/ Cloud level, IP authentication